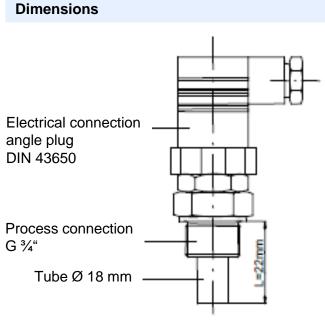

Threaded rod = 12 mm

| Technical Data                |                                          |
|-------------------------------|------------------------------------------|
| Switching capacity            | 250V AC 2,5A;<br>60V DC 1A; (min. 50 mA) |
| Switching function            | Normally open or<br>normally closed      |
| Measuring element             | Thermo switch                            |
| Operable<br>temperature range | +50°C to +150°C selectable in 5°C-steps  |
| Protection class              | IP65                                     |
| Electrical connection         | Angle plug according to<br>DIN 43650     |
| Switching accuracy            | ±5°C                                     |
| Switching hysteresis          | ±20°C                                    |
| Process connection            | G¾" made of 1.4305                       |
| Tube                          | Ø 18 mm                                  |
| Tube length L                 | 22 mm                                    |