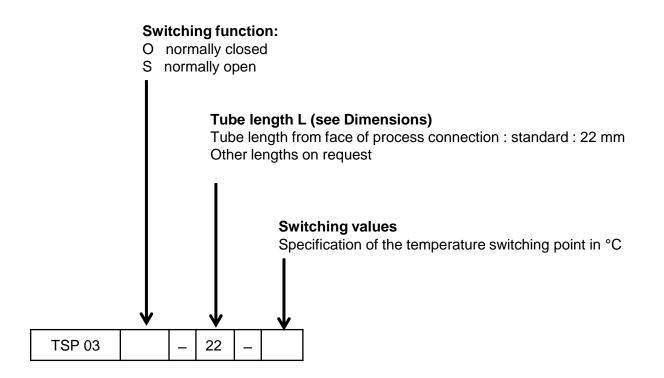

|
| Operable<br>temperature range | +50°C to +150°C selectable in 5°C-steps  |
| Protection class              | IP65                                     |
| Electrical connection         | Angle plug according to<br>DIN 43650     |
| Switching accuracy            | ±5°C                                     |
| Switching hysteresis          | ±20°C                                    |
| Process connection            | G¾" made of 1.4305                       |
| Tube                          | Ø 18 mm                                  |
| Tube length L                 | 22 mm                                    |

# Schmidt Mess- und Regeltechnik



### **Temperature switch TSP 03**

Made of stainless steel 1.4571 for liquids with one switch point and a fixed tube length

#### Order scheme