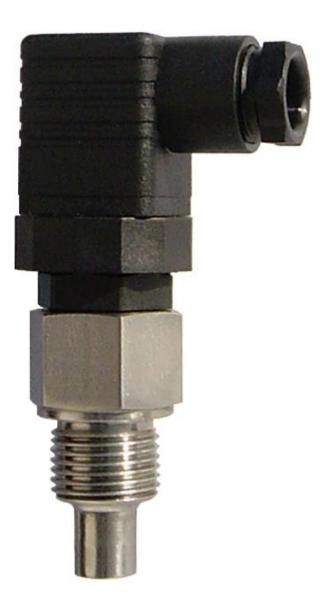

### **Temperature switch TSP 03**

Made of stainless steel 1.4571 for liquids with one switch point and a fixed tube length

- Temperature switch made of stainless steel
- Fixed tube length of 22 mm
- Process connection G<sup>3</sup>/<sub>4</sub>"

#### Characteristics

- Temperature switch made of stainless steel
  1.4305
- · Any installation possible
- · Measuring element: thermo switch
- Max. temperature measuring range: + 50 ° C to + 150 ° C
- Fixed switch point as normally open contact or normally closed contact
- Electrical connection: Angle plug according to DIN 43650
- Protection class: IP65
- Process connection: G 3/4 "
- Compact design
- Economical execution